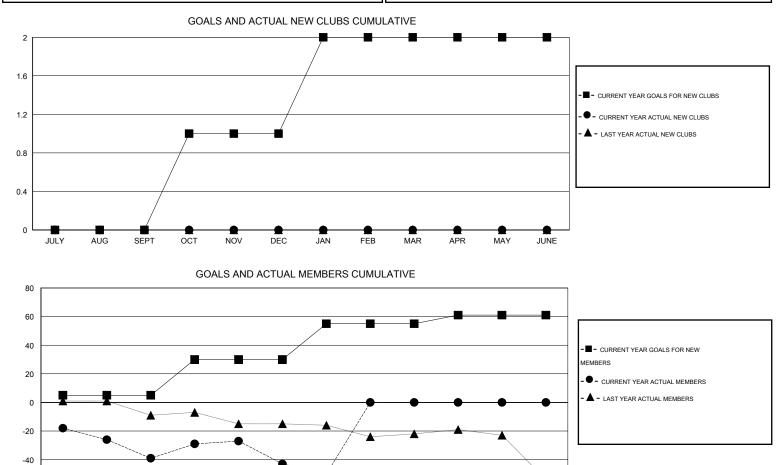

## CMT: OPEN

| GMT: OPEN                      |   |   | LOCATIO | N KANSAS |                                  |    |    |    | GMT CA 1 |
|--------------------------------|---|---|---------|----------|----------------------------------|----|----|----|----------|
| Clubs<br>RESULTS FOR 2015-2016 |   |   |         |          | Members<br>RESULTS FOR 2015-2016 |    |    |    |          |
|                                |   |   |         |          |                                  |    |    |    |          |
| JULY/AUG/SEPT                  | 0 | 0 | 0       | 0        | JULY/AUG/SEPT                    | 5  | 20 | 59 | -39      |
| OCT/NOV/DEC                    | 1 | 0 | 0       | 0        | OCT/NOV/DEC                      | 25 | 33 | 37 | -4       |
| JAN/FEB/MAR                    | 1 | 0 | 0       | 0        | JAN/FEB/MAR                      | 25 | 10 | 17 | -7       |
| APR/MAY/JUNE                   | 0 | 0 | 0       | 0        | APR/MAY/JUNE                     | 6  | 0  | 0  | 0        |